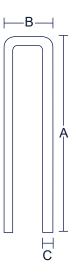

## FASTENER SPECS

| Model<br>Number | Staple<br>Type                      | Loading<br>Capacity | A                                  | В                  | С                                |  |
|-----------------|-------------------------------------|---------------------|------------------------------------|--------------------|----------------------------------|--|
| MT-PB35-22      | Mechanical<br>Bottom Post Stapler A | 200                 | 15, 18, 22mm<br>(5/8", 3/4", 7/8") | 34.7mm<br>(1-3/8") | 0.9 x 2.3mm<br>(0.035" x 0.090") |  |
| MT-PB32-22      | Mechanical<br>Bottom Post Stapler C | 200                 | 15, 18, 22mm<br>(5/8", 3/4", 7/8") | 32mm<br>(1-1/4")   | 0.9 x 1.9mm<br>(0.035" x 0.075") |  |
| MT-SB35-22      | Mechanical<br>Side Arm Stapler A    | 200                 | 15, 18, 22mm<br>(5/8", 3/4", 7/8") | 34.7mm<br>(1-3/8") | 0.9 x 2.3mm<br>(0.035" x 0.090") |  |
| MT-SB32-22      | Mechanical<br>Side Arm Stapler C    | 200                 | 15, 18, 22mm<br>(5/8", 3/4", 7/8") | 32mm<br>(1-1/4")   | 0.9 x 1.9mm<br>(0.035" x 0.075") |  |