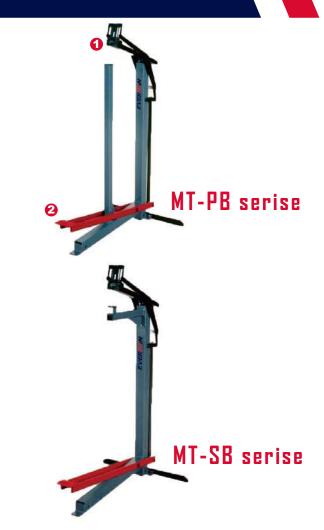

## Industrial Foot-Operation Carton Stapler

**MT** series

## **TOOL FEATURES**

- 1. Depth of clinch and penetration adjustable fully adjustable according to your sealing needs.
- 2. Safety prioritized equipped with a safety foot pedal.
- · Noise minimized low noise engine.
- · Production grade ideal for high volume production.
- · High speed operation 50~100 carton bottoms per hour.
- · Full mechanical no air source required.

## TOOL SPECS

| Weight       | 26 kgs (57.3 lbs)                                                    |
|--------------|----------------------------------------------------------------------|
| Height       | 1245mm (49")                                                         |
| Width        | 600mm (23.6")                                                        |
| Length       | 910mm (35.8")                                                        |
| Applications | Stapling Corners on Corrugated<br>Trays,Carton Box Sealing,Packaging |